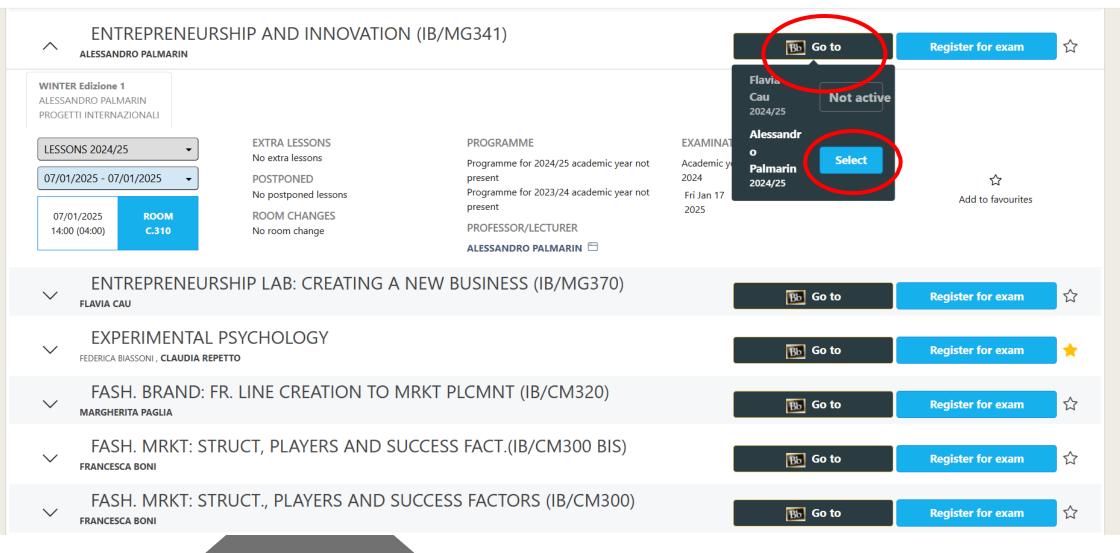

### How to activate your course to Blackboard

In order to access your course material you must activate Blackboard for each class

- 1. Click on the black button with the BB logo next to your course
- 2. Click on Select

### How to enter Blackboard: Return to your Home Page and click on Go to Blackboard

| 🗖 🚯 icatt - Università Cattolica del Sa 🗙 🕂                                             |                                         | - 0 ×                                                                                                                                                                                                                                                                                                                                                                                                                                                                                                                                                                                                                                                                                                                                                                                                                                                                                                                                                                                                                                                                                                                                                                                                                                                                                                                                                                                                                                                                                                                                                                                                                                                                                                                                                                                                                                                                                                                                                                                                                                                                                                              |  |  |  |  |  |  |
|-----------------------------------------------------------------------------------------|-----------------------------------------|--------------------------------------------------------------------------------------------------------------------------------------------------------------------------------------------------------------------------------------------------------------------------------------------------------------------------------------------------------------------------------------------------------------------------------------------------------------------------------------------------------------------------------------------------------------------------------------------------------------------------------------------------------------------------------------------------------------------------------------------------------------------------------------------------------------------------------------------------------------------------------------------------------------------------------------------------------------------------------------------------------------------------------------------------------------------------------------------------------------------------------------------------------------------------------------------------------------------------------------------------------------------------------------------------------------------------------------------------------------------------------------------------------------------------------------------------------------------------------------------------------------------------------------------------------------------------------------------------------------------------------------------------------------------------------------------------------------------------------------------------------------------------------------------------------------------------------------------------------------------------------------------------------------------------------------------------------------------------------------------------------------------------------------------------------------------------------------------------------------------|--|--|--|--|--|--|
| $\leftarrow$ $\rightarrow$ C $\bigcirc$ https://icatt.unicatt.it/icatt2/home            |                                         | ab $\bigcirc$ $\swarrow$ $\checkmark$ $\checkmark$ Sincronizzazione non in corso                                                                                                                                                                                                                                                                                                                                                                                                                                                                                                                                                                                                                                                                                                                                                                                                                                                                                                                                                                                                                                                                                                                                                                                                                                                                                                                                                                                                                                                                                                                                                                                                                                                                                                                                                                                                                                                                                                                                                                                                                                   |  |  |  |  |  |  |
| UNIVERSITÀ CATTOLICA del Sacro Cuore                                                    |                                         | <sup>#</sup> K English           Italiano           Student name and surname             student ID number                                                                                                                                                                                                                                                                                                                                                                                                                                                                                                                                                                                                                                                                                                                                                                                                                                                                                                                                                                                                                                                                                                                                                                                                                                                                                                                                                                                                                                                                                                                                                                                                                                                                                                                                                                                                                                                                                                                                                                                                         |  |  |  |  |  |  |
| PERSONAL DETAILS                                                                        |                                         | UNIVERSITY CARD                                                                                                                                                                                                                                                                                                                                                                                                                                                                                                                                                                                                                                                                                                                                                                                                                                                                                                                                                                                                                                                                                                                                                                                                                                                                                                                                                                                                                                                                                                                                                                                                                                                                                                                                                                                                                                                                                                                                                                                                                                                                                                    |  |  |  |  |  |  |
| Student Name and Surname<br>Student ID                                                  | Manage your profile<br>Modify your data | Click on ACCESS to activate or check the activation status of your Ateneo+ University card ACCESS YOUR MESSAGES                                                                                                                                                                                                                                                                                                                                                                                                                                                                                                                                                                                                                                                                                                                                                                                                                                                                                                                                                                                                                                                                                                                                                                                                                                                                                                                                                                                                                                                                                                                                                                                                                                                                                                                                                                                                                                                                                                                                                                                                    |  |  |  |  |  |  |
| ATTENDANCE LIST                                                                         |                                         | Date     Topic     Subject                                                                                                                                                                                                                                                                                                                                                                                                                                                                                                                                                                                                                                                                                                                                                                                                                                                                                                                                                                                                                                                                                                                                                                                                                                                                                                                                                                                                                                                                                                                                                                                                                                                                                                                                                                                                                                                                                                                                                                                                                                                                                         |  |  |  |  |  |  |
| Check when you are authorized to access to the University. To express your preferences, | please use iCatt mobile App.            | ast update : 1/7/22, 12:57 PM         ast update : 1/7/22, 12:57 PM         5 elementi per pagina                                                                                                                                                                                                                                                                                                                                                                                                                                                                                                                                                                                                                                                                                                                                                                                                                                                                                                                                                                                                                                                                                                                                                                                                                                                                                                                                                                                                                                                                                                                                                                                                                                                                                                                                                                                                                                                                                                                                                                                                                  |  |  |  |  |  |  |
| SCHEDULED EXAMS                                                                         |                                         | Go to your inbox @icatt.it<br>If you have questions on your mobility programme, please get in contact<br>with the International Student Services team, writing an email to:                                                                                                                                                                                                                                                                                                                                                                                                                                                                                                                                                                                                                                                                                                                                                                                                                                                                                                                                                                                                                                                                                                                                                                                                                                                                                                                                                                                                                                                                                                                                                                                                                                                                                                                                                                                                                                                                                                                                        |  |  |  |  |  |  |
| ▶ TOMORROW                                                                              | EXAMS REGISTRATION                      | LINK BLACKBOARD COURSES                                                                                                                                                                                                                                                                                                                                                                                                                                                                                                                                                                                                                                                                                                                                                                                                                                                                                                                                                                                                                                                                                                                                                                                                                                                                                                                                                                                                                                                                                                                                                                                                                                                                                                                                                                                                                                                                                                                                                                                                                                                                                            |  |  |  |  |  |  |
| REGULATIONS OF THE UNIVERSITY                                                           |                                         |                                                                                                                                                                                                                                                                                                                                                                                                                                                                                                                                                                                                                                                                                                                                                                                                                                                                                                                                                                                                                                                                                                                                                                                                                                                                                                                                                                                                                                                                                                                                                                                                                                                                                                                                                                                                                                                                                                                                                                                                                                                                                                                    |  |  |  |  |  |  |
| Scrivi qui per eseguire la ricerca                                                      | D 🖬 🝅 🚍 🚾                               | エ      「     」     「     」     「     」     「     」     「     」     」     」     、     」     、     、     」     、     、     、     、     、     、     、     、     、     、     、     、     、     、     、     、     、     、     、     、     、     、     、     、     、     、     、     、     、     、     、     、     、     、     、     、     、     、     、     、     、     、     、     、     、     、     、     、     、     、     、     、     、     、     、     、     、     、     、     、     、     、     、     、     、     、     、     、     、     、     、     、     、     、     、     、     、     、     、     、     、     、     、     、     、     、     、     、     、     、     、     、     、     、     、     、     、     、     、     、     、     、     、     、     、     、     、     、     、     、     、     、     、     、     、     、     、     、     、     、     、     、     、     、     、     、     、     、     、     、     、     、     、     、     、     、     、     、     、     、     、     、     、     、     、     、     、     、     、     、     、     、     、     、     、     、     、     、     、     、     、     、     、     、     、     、     、     、     、     、     、     、     、     、     、     、     、     、     、     、     、     、     、     、     、     、     、     、     、     、     、     、     、     、     、     、     、     、     、     、       、     、     、     、     、     、     、     、     、     、     、     、     、     、     、     、     、     、     、     、     、     、     、     、     、     、     、     、     、     、     、     、      、     、     、     、     、     、     、     、     、     、     、     、     、     、     、     、     、     、     、     、     、     、     、     、     、     、     、     、     、     、     、     、     、     、     、     、     、     、     、     、     、     、     、     、     、     、     、     、     、     、      、     、     、     、     、     、     、     、     、     、     、     、     、     、     、     、     、     、     、     、     、     、     、     、     、     、     、     、     、     、     、     、     、     、     、     、     、     、     、 |  |  |  |  |  |  |