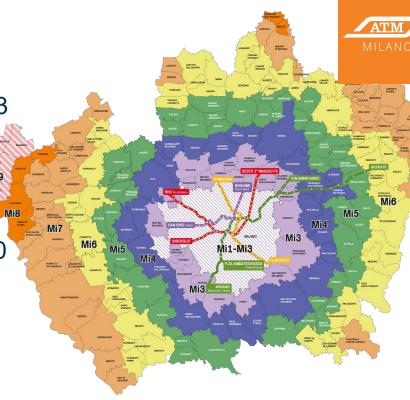

## **Public Transport: "ATM"**

Milan is divided in zones. The minimum fare that can be purchased is the 3 zones (Mi1-Mi3).

#### Costs for Mi1-Mi3:

- **Regular ticket** (valid for 90 minutes from the first validation): € 2,20
- Monthly pass: €22,00 + a 1 time purchase of the electronic card: €10,00 (valid on metro, bus, tram)
- Weekly pass (€18.50) and three-day passes are also available