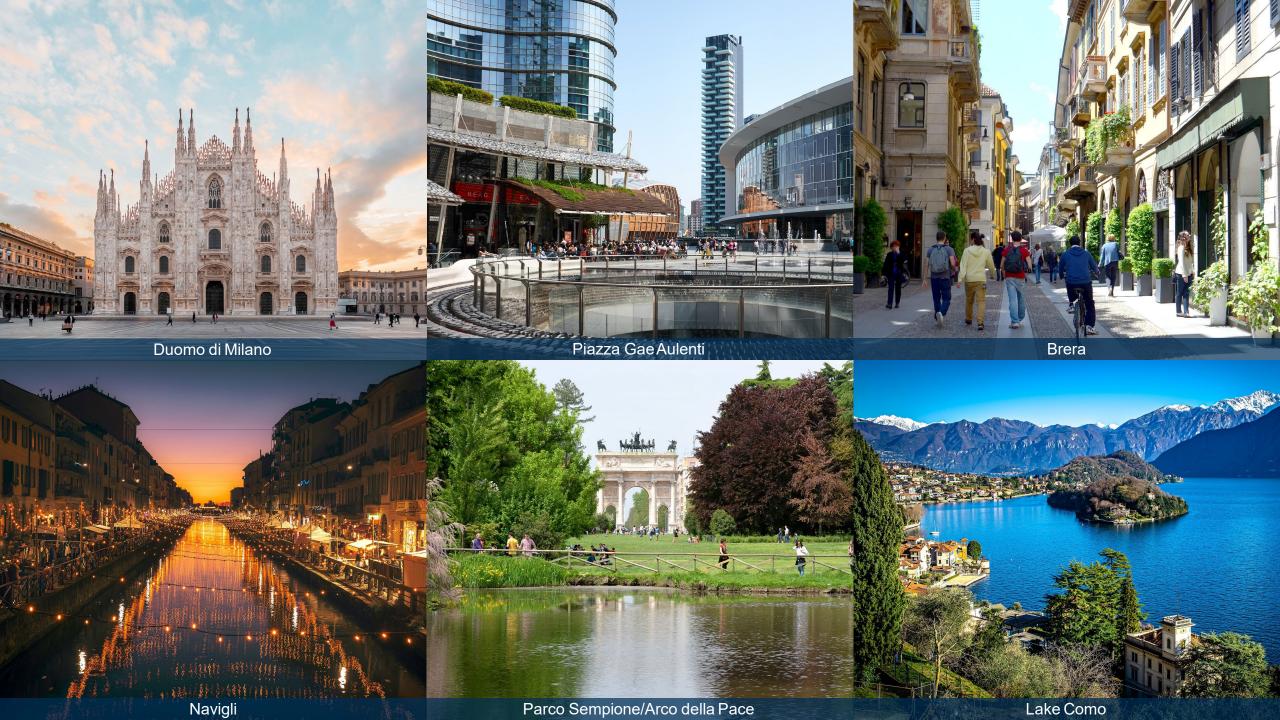

## What to see in Milan (and whereabouts)

#### Parks:

- Parco Sempione
- Parco Solari (including indoor swimming pool)
- BAM Biblioteca degli Alberi Milano
- Giardino Indro Montanelli
- Boscoincittà
- Parco Lambro

#### Monuments:

- Duomo di Milano
- Castello Sforzesco
- Arco della Pace
- Torre Branca
- Cimitero Monumentale
- Basilica di Sant'Ambrogio

#### Museums\*:

- Palazzo Reale
- Santa Maria delle Grazie (The Last Supper)
- MUDEC Museo delle Culture
- GAM Galleria di Arte Moderna
- Pinacoteca di Brera
- Museo della Scienza e della Tecnica Leonardo da Vinci
- Triennale
- Biblioteca Ambrosiana
- Hangar Bicocca
- (Mostly free entry\* on first Sunday of the month)

#### Nightlife Areas (dinners and bars):

- Piazza Gae Aulenti
- Corso Como
- Colonne di San Lorenzo
- Navigli
- Isola
- Arco della Pace

#### Weekend Trips (close to Milan):

- Como
- Lake Como
- Lake Garda
- Brescia
- Cremona
- Bergamo
- Varese

#### Weekend Mountain Breaks:

- Piani di Bobbio
- Pila
- Presolana Montepora
- Aprica
- Valmalenco
- Montecampione
- Pontedilegno-Tonale

For any other info you may need, visit **YesMilano** 