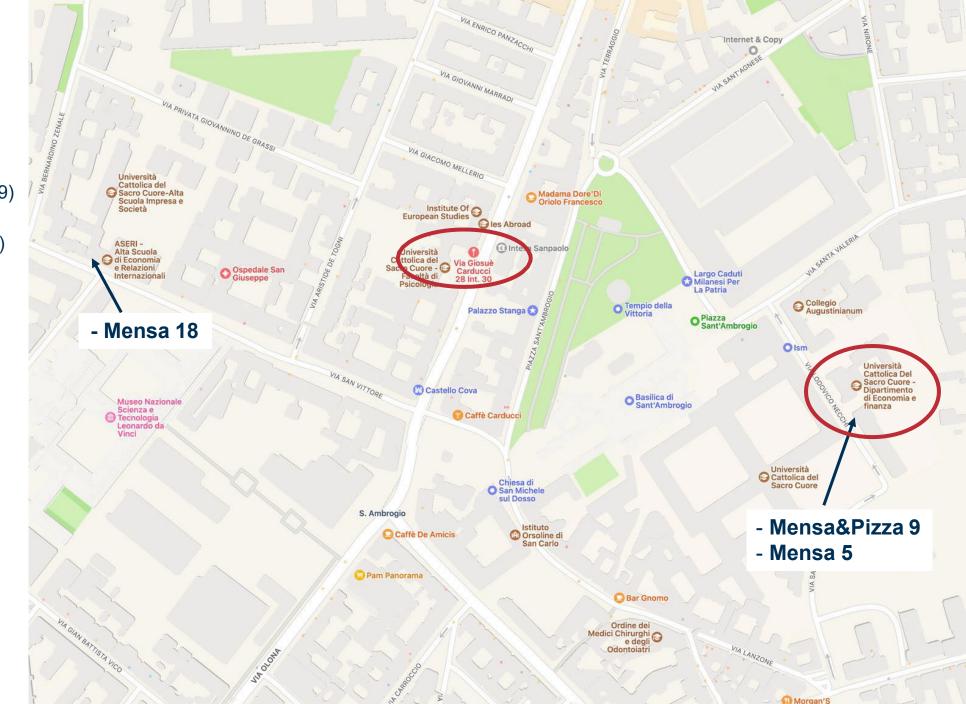

#### Locations

- Mensa&Pizza 9 (Via Necchi, 9)
- Mensa 5 (Via Necchi, 5)
- Mensa 18 (Via San Vittore, 18)
   Prices
- Complete meal: €6,50
- Lunch meal: €5,00