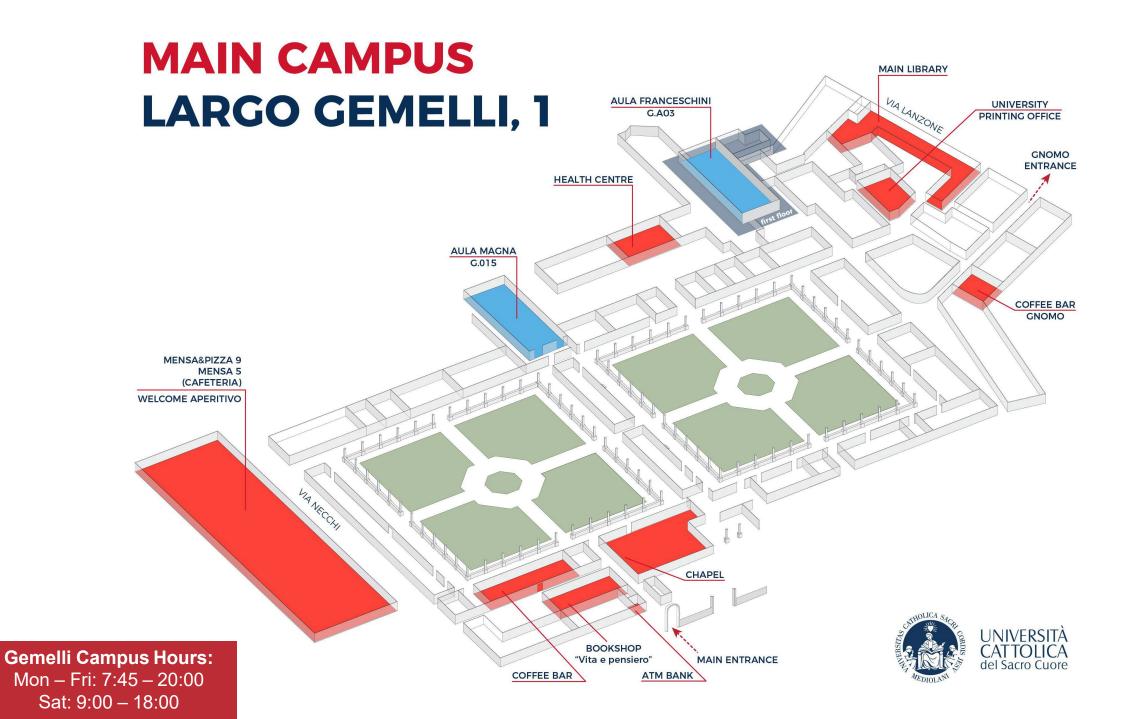

## University Buildings

Your courses may be held in various buildings!

**Buildings Index:** 

- **G** = Gemelli (Main Campus – Largo Gemelli)
- C = Carducci (Cattolica International Building)
- MR = Morozzo della Rocca
- SA = Sant'Agnese
- N = Nirone (Via Nirone)
- LA = Lanzone (Via Lanzone)
- O = Olona (Via Olona)

Example: C.311 = Carducci building - 3<sup>rd</sup> Floor - Room 311

### **HEALTH CENTER**

Main campus, Dominicanum Building, 1st floor

- No appointment required (free access)
- Free visits
- Visits hours: Mon Thur Fri → 9.00 am –
   4.45 pm | Tue Wed → 1.00 pm 4.45 pm
- English and Italian speaking doctor