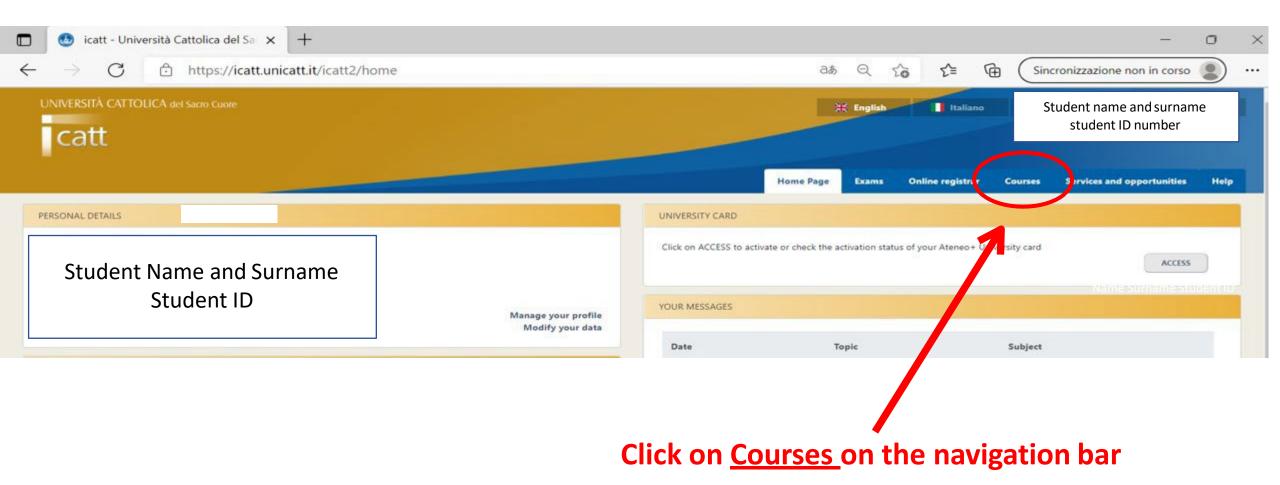

### iCatt - Personal student page

#### What is iCatt?

iCatt is the student portal where you will access your **personal page** with **all the information you need** to study at Cattolica.

#### How do I access iCatt?

You can access iCatt from the **Cattolica home page** or directly at <u>https://icatt.unicatt.it</u> using the same user ID (firstname.lastname01) and password you used for the application portal.

### What does my iCatt Personal Page look like?

| 💼 🚳 icatt - Università Cattolica del Sa 🗙 🕂                                                      |                                         | - 0 ×                                                                                                                                                                                                                                                                                                                                                                                                                                                                                                                                                                                                                                                                                                                                                                                                                                                                                                                                                                                                                                                                                                                                                                                                                                                                                                                                                                                                                                                                                                                                                                                                                                                                                                                                                                                                                                                                                                                                                                                                                                                                          |
|--------------------------------------------------------------------------------------------------|-----------------------------------------|--------------------------------------------------------------------------------------------------------------------------------------------------------------------------------------------------------------------------------------------------------------------------------------------------------------------------------------------------------------------------------------------------------------------------------------------------------------------------------------------------------------------------------------------------------------------------------------------------------------------------------------------------------------------------------------------------------------------------------------------------------------------------------------------------------------------------------------------------------------------------------------------------------------------------------------------------------------------------------------------------------------------------------------------------------------------------------------------------------------------------------------------------------------------------------------------------------------------------------------------------------------------------------------------------------------------------------------------------------------------------------------------------------------------------------------------------------------------------------------------------------------------------------------------------------------------------------------------------------------------------------------------------------------------------------------------------------------------------------------------------------------------------------------------------------------------------------------------------------------------------------------------------------------------------------------------------------------------------------------------------------------------------------------------------------------------------------|
| $\leftarrow$ $\rightarrow$ C $\triangle$ https://icatt.unicatt.it/icatt2/home                    |                                         | $ab \in C$ $C = C$ Sincronizzazione non in corso                                                                                                                                                                                                                                                                                                                                                                                                                                                                                                                                                                                                                                                                                                                                                                                                                                                                                                                                                                                                                                                                                                                                                                                                                                                                                                                                                                                                                                                                                                                                                                                                                                                                                                                                                                                                                                                                                                                                                                                                                               |
| UNIVERSITÀ CATTOLICA del Sacro Cuore                                                             |                                         | XK English       Italiano       Student name and surname student ID number       5                                                                                                                                                                                                                                                                                                                                                                                                                                                                                                                                                                                                                                                                                                                                                                                                                                                                                                                                                                                                                                                                                                                                                                                                                                                                                                                                                                                                                                                                                                                                                                                                                                                                                                                                                                                                                                                                                                                                                                                             |
| PERSONAL DETAILS                                                                                 |                                         | Home Page         Exams         Online registreet         Courses         A prvices and opportunities         Help           UNIVERSITY CARD         Image: Course of the second se                                                        |
| Student Name and Surname<br>Student ID                                                           |                                         | Click on ACCESS to activate or check the activation status of your Ateneo+ University card ACCESS                                                                                                                                                                                                                                                                                                                                                                                                                                                                                                                                                                                                                                                                                                                                                                                                                                                                                                                                                                                                                                                                                                                                                                                                                                                                                                                                                                                                                                                                                                                                                                                                                                                                                                                                                                                                                                                                                                                                                                              |
|                                                                                                  | Manage your profile<br>Modify your data | YOUR MESSAGES                                                                                                                                                                                                                                                                                                                                                                                                                                                                                                                                                                                                                                                                                                                                                                                                                                                                                                                                                                                                                                                                                                                                                                                                                                                                                                                                                                                                                                                                                                                                                                                                                                                                                                                                                                                                                                                                                                                                                                                                                                                                  |
| ATTENDANCE LIST                                                                                  |                                         | Date Topic Subject                                                                                                                                                                                                                                                                                                                                                                                                                                                                                                                                                                                                                                                                                                                                                                                                                                                                                                                                                                                                                                                                                                                                                                                                                                                                                                                                                                                                                                                                                                                                                                                                                                                                                                                                                                                                                                                                                                                                                                                                                                                             |
| Check when you are authorized to access to the University. To express your preferences, please u | use iCatt mobile App.                   | Intere are no data to show     Last update : 1/7/22, 12:57 PM       Image: state of the |
| SCHEDULED EXAMS                                                                                  |                                         | Go to your inbox @icatt.it<br>If you have questions on your mobility programme, please get in contact                                                                                                                                                                                                                                                                                                                                                                                                                                                                                                                                                                                                                                                                                                                                                                                                                                                                                                                                                                                                                                                                                                                                                                                                                                                                                                                                                                                                                                                                                                                                                                                                                                                                                                                                                                                                                                                                                                                                                                          |
| ► TODAY<br>► TOMORROW                                                                            | EXAMS REGISTRATION                      | In you have questions on your mobility programme, please get in contact       international.advisor@unicatt.it         with the International Student Services team, writing an email to:       International.advisor@unicatt.it         LINK BLACKBOARD COURSES       International.advisor@unicatt.it                                                                                                                                                                                                                                                                                                                                                                                                                                                                                                                                                                                                                                                                                                                                                                                                                                                                                                                                                                                                                                                                                                                                                                                                                                                                                                                                                                                                                                                                                                                                                                                                                                                                                                                                                                        |
| REGULATIONS OF THE UNIVERSITY                                                                    |                                         | Go to Blackboard                                                                                                                                                                                                                                                                                                                                                                                                                                                                                                                                                                                                                                                                                                                                                                                                                                                                                                                                                                                                                                                                                                                                                                                                                                                                                                                                                                                                                                                                                                                                                                                                                                                                                                                                                                                                                                                                                                                                                                                                                                                               |
| Scrivi qui per eseguire la ricerca O                                                             | 🗄 🝅 🥽 🜌                                 | │ 🔽 🧿 💁 🕵 🧶 📀 13°C ^ 🛥 🛱 🖓 12:57 🌄                                                                                                                                                                                                                                                                                                                                                                                                                                                                                                                                                                                                                                                                                                                                                                                                                                                                                                                                                                                                                                                                                                                                                                                                                                                                                                                                                                                                                                                                                                                                                                                                                                                                                                                                                                                                                                                                                                                                                                                                                                             |