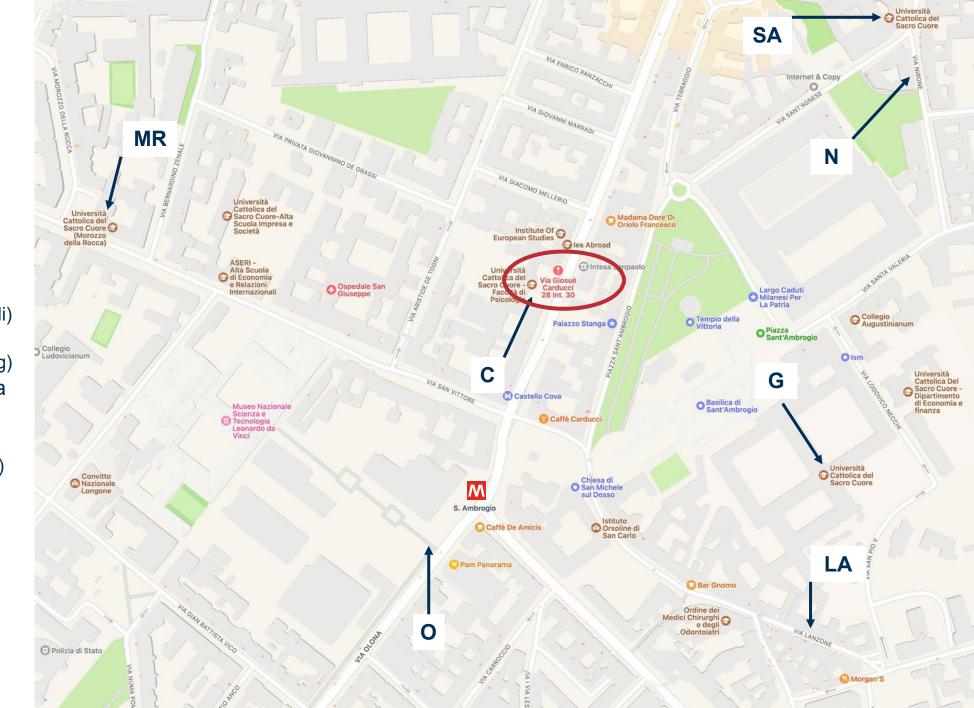

## University Buildings

Your courses may be held in various buildings!

**Buildings Index:** 

- **G** = Gemelli (Main Campus – Largo Gemelli)
- C = Carducci (Cattolica International Building)
- MR = Morozzo della Rocca
- SA = Sant'Agnese
- N = Nirone (Via Nirone)
- LA = Lanzone (Via Lanzone)
- O = Olona (Via Olona)

Example: C.311 = Carducci building - 3<sup>rd</sup> Floor - Room 311