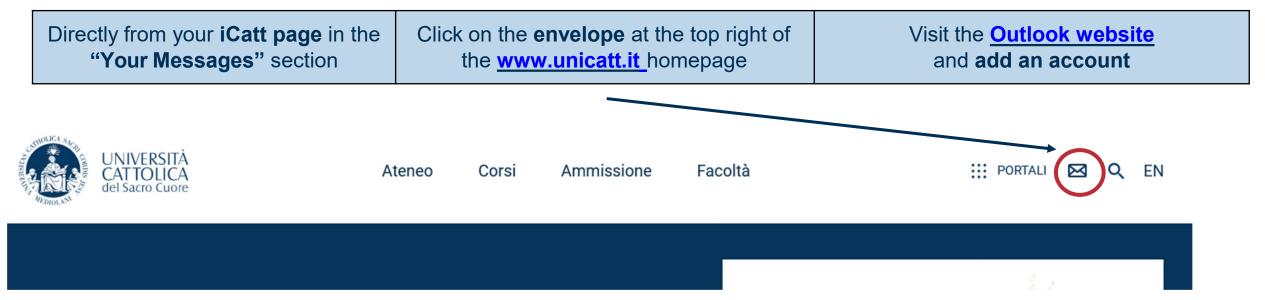

## Your @iCatt email account

Every student enrolled at Cattolica has an iCatt email address: your iCatt username + @icatt.it

#### How do I access my iCatt email account? Three ways:

All **Cattolica official communications** related to courses will be directed to your **@icatt mailbox**. **Make sure to check it regularly**. For more information visit <u>this page</u>.