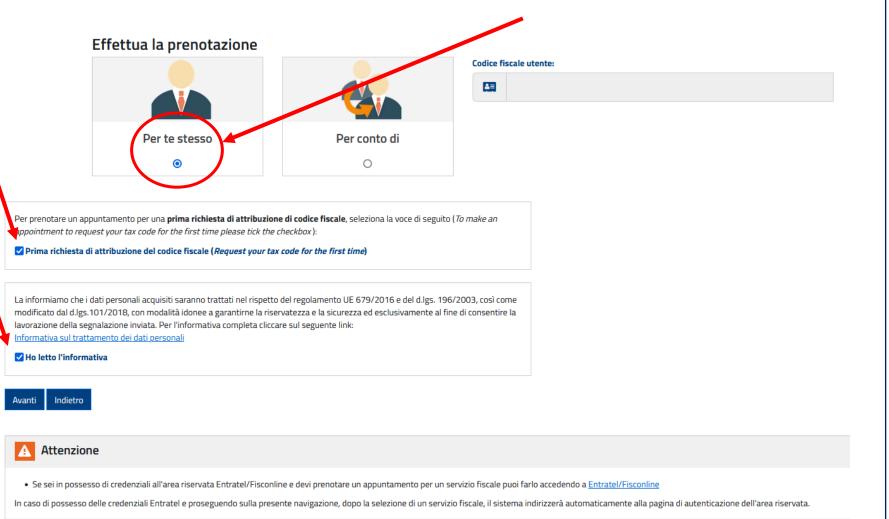

Hai scelto di prenotare un appuntamento per prima richiesta di attribuzione di codice fiscale (CODICE FISCALE, TESSERA SANITARIA).

Se la scelta effettuata è corretta, inserisci i dati anagrafici e le informazioni di contatto per proseguire con la prenotazione, altrimenti torna indietro per inserire il codice fiscale utente e a seguire selezionare il servizio che si vuole prenotare.

Nel caso in cui il servizio prenotato non corrispondesse a quello richiesto non è assicurata l'erogazione.

| Dati | anagrafici            |  |  |
|------|-----------------------|--|--|
| Cogr | iome*:                |  |  |
| ٩    | mario                 |  |  |
| Nom  | e*:                   |  |  |
| 0    | rossi                 |  |  |
| C    | ellulare:             |  |  |
|      | <b>S</b> 3331112233   |  |  |
| E    | -mail:                |  |  |
|      | mario.rossi@gmail.com |  |  |
|      |                       |  |  |