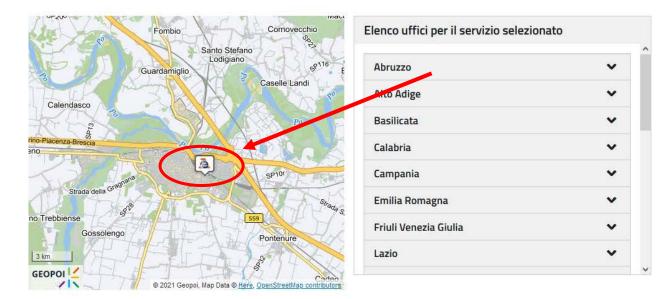

#### Inserire il luogo dove si vuole prenotare

Piacenza (PC)

Attenzione: se nella mappa non visualizzi la bandierina in corrispondenza dell'ufficio desiderato significa che il servizio non è attivo

CODICE FISCALE, TESSERA SANITARIA, PARTITA IVA - VARIAZIONI

#### Inserire il luogo dove si vuole prenotare

🗶 Cancella

Attenzione: se nella mappa non visualizzi la bandierina in corrispondenza dell'ufficio desiderato significa che il servizio non è attivo

| Abruzzo               | ~ |  |
|-----------------------|---|--|
| Alto Adige            | ~ |  |
| Basilicata            | ~ |  |
| Calabria              | ~ |  |
| Campania              | * |  |
| Emilia Romagna        | ~ |  |
| Friuli Venezia Giulia | ~ |  |
| azio                  | ~ |  |