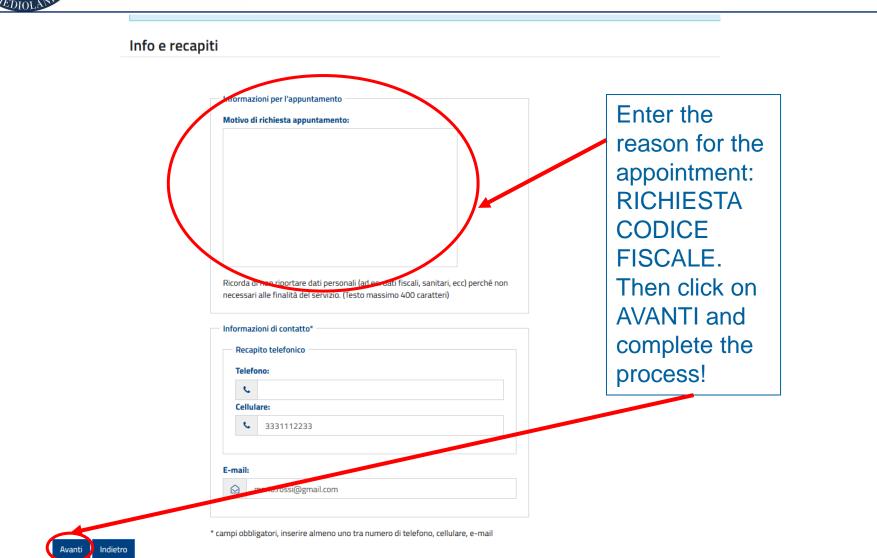

Hai scelto di prenotare un appuntamento per prima richiesta di attribuzione di codice fiscale (CODICE FISCALE, TESSERA SANITARIA).

Se la scelta effettuata è corretta, inserisci i dati anagrafici e le informazioni di contatto per proseguire con la prenotazione, altrimenti torna indietro per inserire il codice fiscale utente e a seguire selezionare il servizio che si vuole prenotare.

Nel caso in cui il servizio prenotato non corrispondesse a quello richiesto non è assicurata l'erogazione.

| Dati | anagrafici            |  |  |
|------|-----------------------|--|--|
| Cogr | iome*:                |  |  |
| ٩    | mario                 |  |  |
| Nom  | e*:                   |  |  |
| 0    | rossi                 |  |  |
| C    | ellulare:             |  |  |
|      | <b>S</b> 3331112233   |  |  |
| E    | -mail:                |  |  |
|      | mario.rossi@gmail.com |  |  |
|      |                       |  |  |