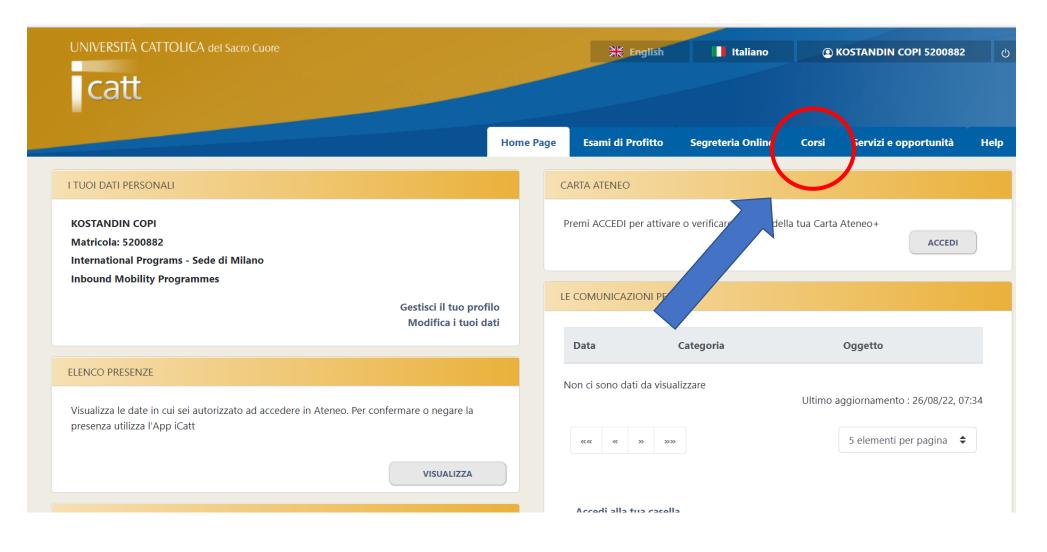

CLICK on the section

**COURSES** 

Find more details by clicking on the downward arrow next to the course title

Always refer to the tab

SPRING SEMESTRALE — 2° semestre Edizione 4 and click there: you will be able to see all the informal related to your course INCLUDING THE ROOM NUMBER.

BE SURE YOU ARE CLICKING ON ACADEMIC YEAR 2023/24

BY CLICKING ON THE SMALL STAR YOU WILL ADD IT TO FAVOURITES so that your APP will show the correct calendar