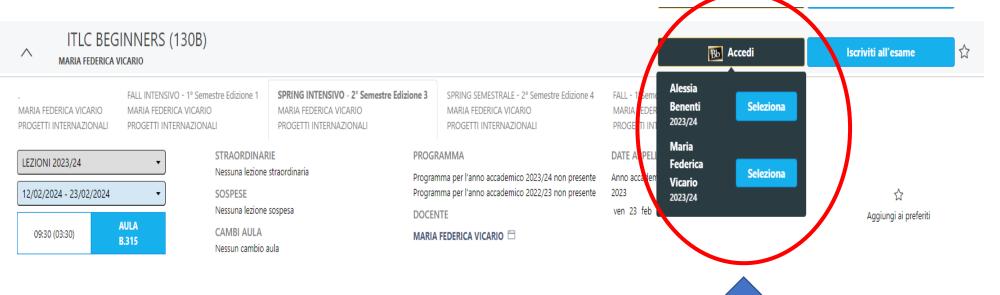

#### DATE APPELLI D'ESAME

Anno accademico di riferimento:

Bb Accedi

Iscriviti all'esame

Altri Moduli 🕶

Aggiungi ai preferiti

Click on the black BB icon

## How to add courses to Blackboard

CLICK ON the BLUE BUTTON SELECT WHEN AVAILABLE ONLY FROM FEBRUARY 12TH.

Your course will be added to Blackboard

ALWAYS CHECK ACADEMIC YEAR 2023/2024