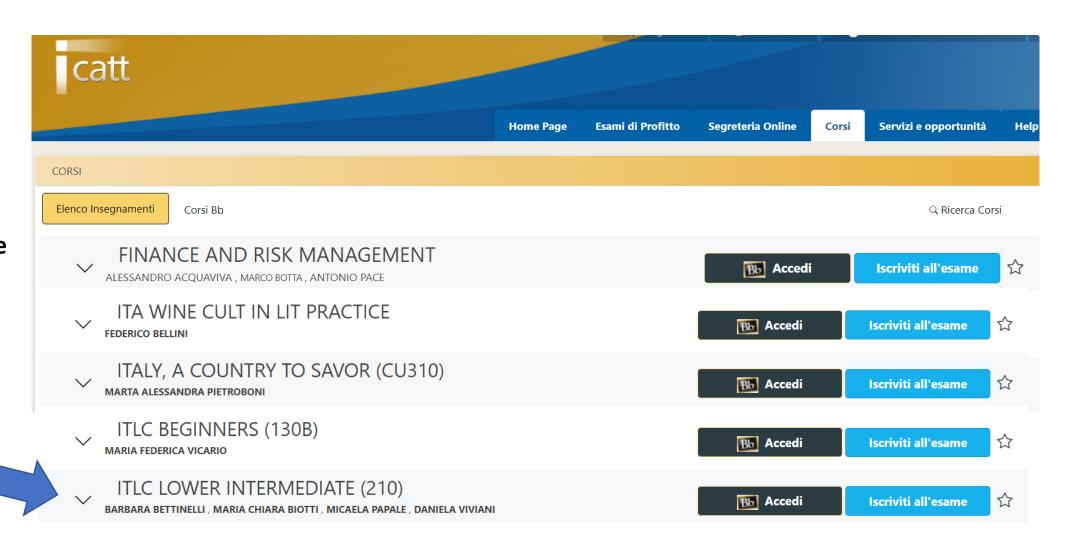

CLICK on the section

**COURSES** 

Find more details by clicking on the downward arrow next to the course title

Always refer to the tab

SPRING SEMESTRALE — 2° semestre Edizione 4 and click there: you will be able to see all the informal related to your course INCLUDING THE ROOM NUMBER.

#### ITLC LOWER INTERMEDIATE (210)

BARBARA BETTINELLI, MARIA CHIARA BIOTTI, MICAELA PAPALE, DANIELA VIVIANI

Fall 2022 - Intensivo + colloqui + riunione BARBARA BETTINELLI

PROGETTI INTERNAZIONALI

giovedì 18:30 (01:30) C.111