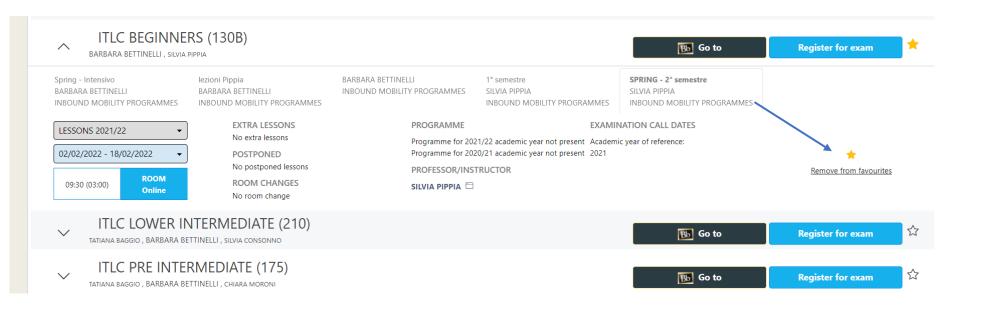

Always refer to the tab

SPRING – 2° semestre

CLICKING ON THE
SMALL STAR YOU WILL
ADD IT TO FAVOURITES
so that your APP WILL
SHOW YOU THE
CORRECT CALENDAR