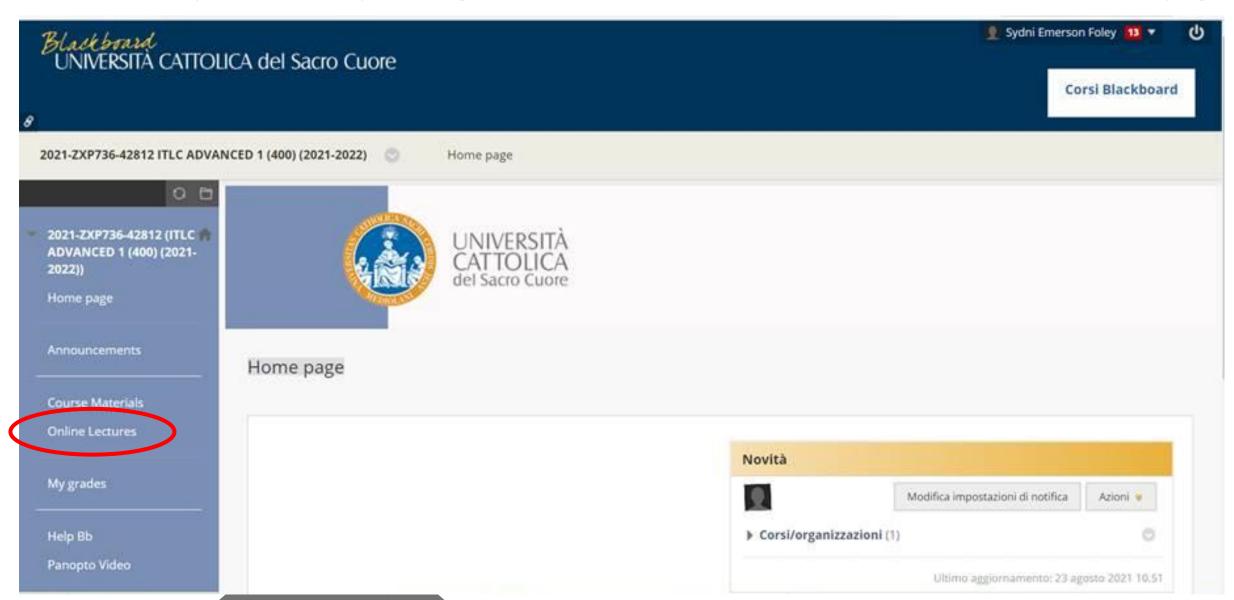

## **Course Page**

You can access your lesson by clicking on Online Lectures on the menu on the left side of the page