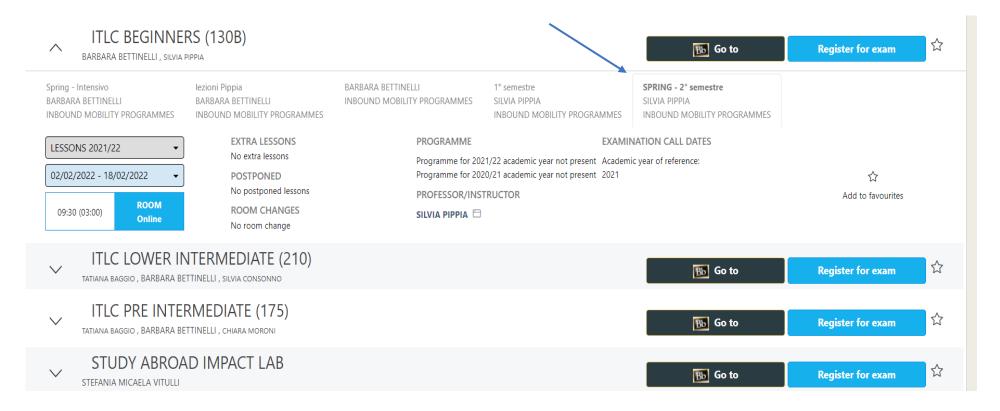

## How to access your on line course

You will be able to follow the live session from there

CLICKING ON THE ARROW YOU FIND NEXT TO THE COURSE TITLE, YOU CAN FIND MORE INFO

CLICKING ON THE
ARROW YOU FIND
NEXT TO THE COURSE
TITLE, YOU CAN FIND
MORE INFO.

Always refer to the tab

SPRING – 2° semestre

CLICKING ON THE
SMALL STAR YOU WILL
ADD IT TO FAVOURITES
so that your APP WILL
SHOW YOU THE
CORRECT CALENDAR