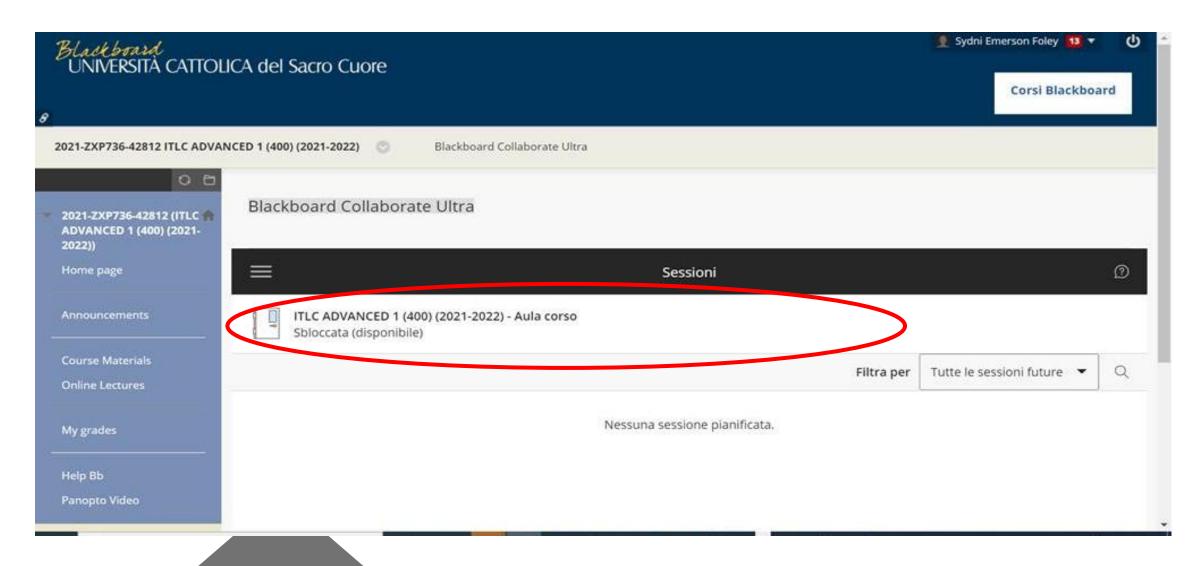

## How to access your on line course

You will be able to follow the live session from there

CLICKING ON THE ARROW YOU FIND NEXT TO THE COURSE TITLE, YOU CAN FIND MORE INFO

CLICKING ON THE
ARROW YOU FIND
NEXT TO THE COURSE
TITLE, YOU CAN FIND
MORE INFO.