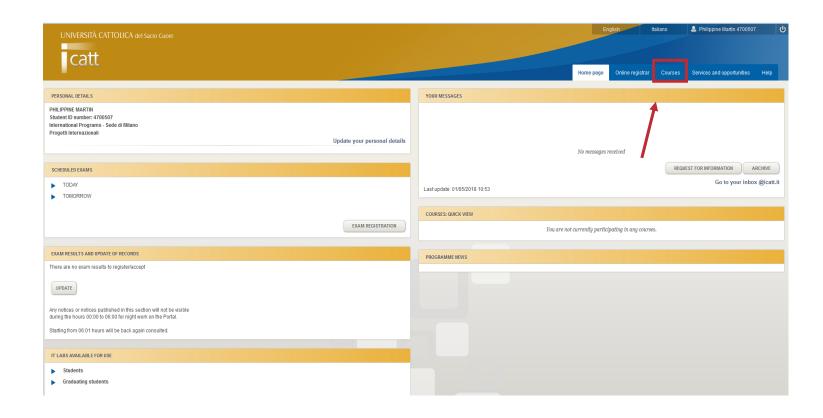

LC ABSOLUTE BEGINNERS (100A) | CHIARA MORONI      |                  |
| 2021- <b>ZXP732</b> -39770 | ITLC ABSOLUTE BEGINNERS (100B) | CHIARA CASAGRANDE  |                  |
| 2021- <b>ZXP736</b> -43913 | ITLC ADVANCED 1 (400)          | ROBERTO APRIGLIANO | DANIELA VIVIANI  |
| 2021- <b>ZXP738</b> -57397 | ITLC BEGINNERS (130A)          | FEDERICA LATTUADA  | FEDERICA VICARIO |
| 2021- <b>ZXP739</b> -75320 | ITLC BEGINNERS (130B)          | SILVIA PIPPIA      |                  |
| 2021- <b>ZXP741</b> -43912 | ITLC LOWER INTERMEDIATE (210)  | SILVIA CONSONNO    | DANIELA ROTA     |
| 2021- <b>ZXP742</b> -72498 | ITLC PRE-INTERMEDIATE (175)    | TATIANA BAGGIO     |                  |
| 2021- <b>ZXP826</b> -42812 | ITLC ADVANCED 3 (450)          | ANDREA CAMPISANO   |                  |





 Access iCatt and click on the tab COURSES/CORSI





# BE SURE TO CLICK ON THE BLACK BB ICON





CLICK ON the BLUE
BUTTON SELECT.
In case you find more
than one professor's
name, select the only
BLUE option
available.

Your course will be added to Blackboard

## How to access your on line course

You can access Blackboard directly from this link: <a href="https://blackboard.unicatt.it/">https://blackboard.unicatt.it/</a> and click on the name of the course



## **Course Page**

You can access your lesson by clicking on Online Lectures on the menu on the left side of the page



## How to access your on line course

You will be able to follow the live session from there







CLICKING ON THE ARROW YOU FIND NEXT TO THE COURSE TITLE, YOU CAN FIND MORE INFO





CLICKING ON THE
ARROW Y