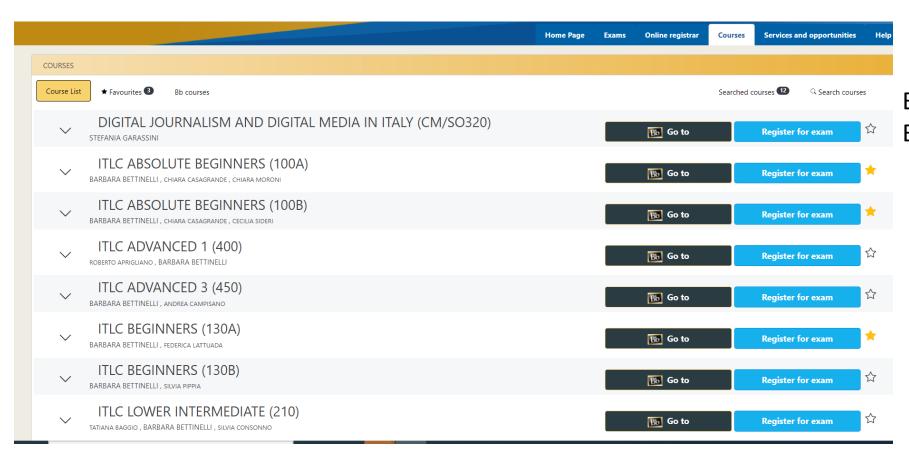

# BE SURE TO CLICK ON THE BLACK BB ICON

CLICK ON the BLUE
BUTTON SELECT.
In case you find more
than one professor's
name, select the only
BLUE option
available.

Your course will be added to Blackboard