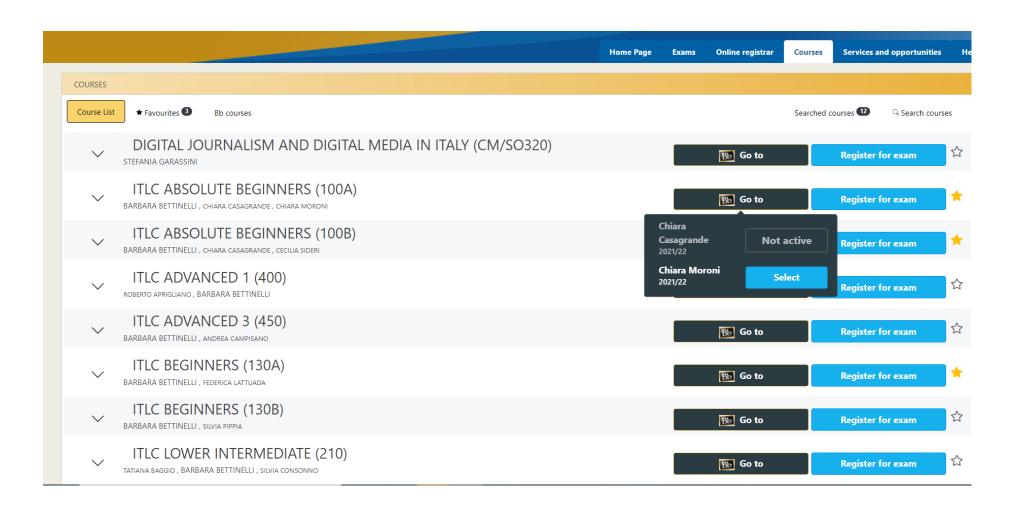

 Access iCatt and click on the tab COURSES/CORSI

# BE SURE TO CLICK ON THE BLACK BB ICON

CLICK ON the BLUE
BUTTON SELECT.
In case you find more
than one professor's
name, select the only
BLUE option
available.

Your course will be added to Blackboard