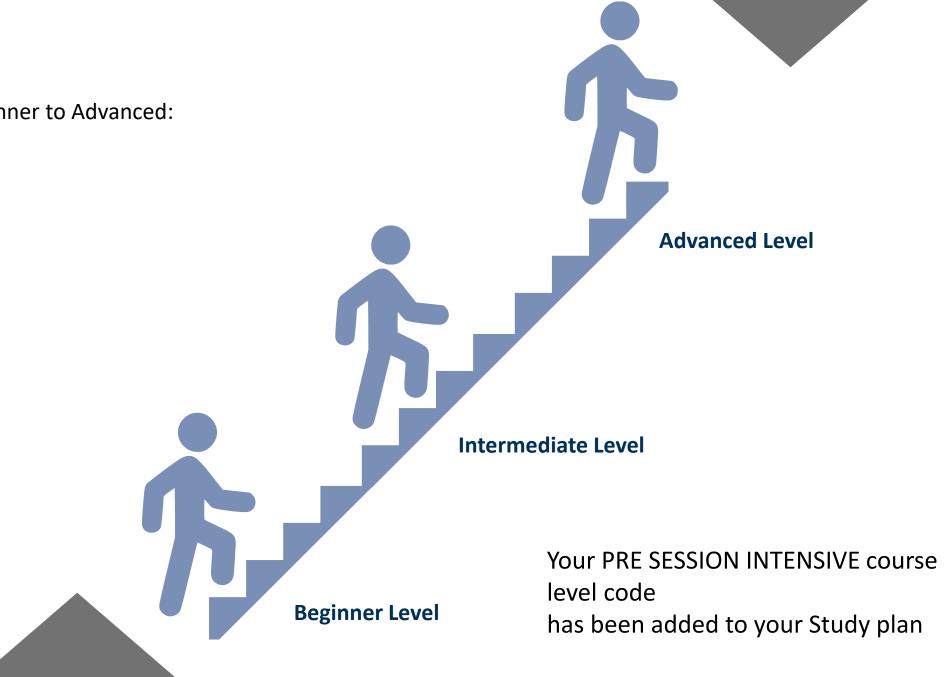

# Welcome

to this online orientation session devoted to the Italian Language courses

# Who is talking?







Laura





#### **Courses**

From Absolute Beginner to Advanced:



#### Courses





Courses are online but the main focus is still on communication.



You will have the opportunity to interact with your teacher and other students working in pairs or small groups.



A wide range of materials will be used including audio and videos.



#### Courses



In order to attend the course, you need to have a good connection [10]



that allows you to take active part in the activities,



using your microphone and your camera that you will have to keep switched on.



#### **Attendance**





Attendance is **strongly recommended**, specific information will be provided in the learning agreement that will be illustrated on the first day of the course



On the week of February 7th you will receive an e-mail and will be asked to confirm you have read and underst