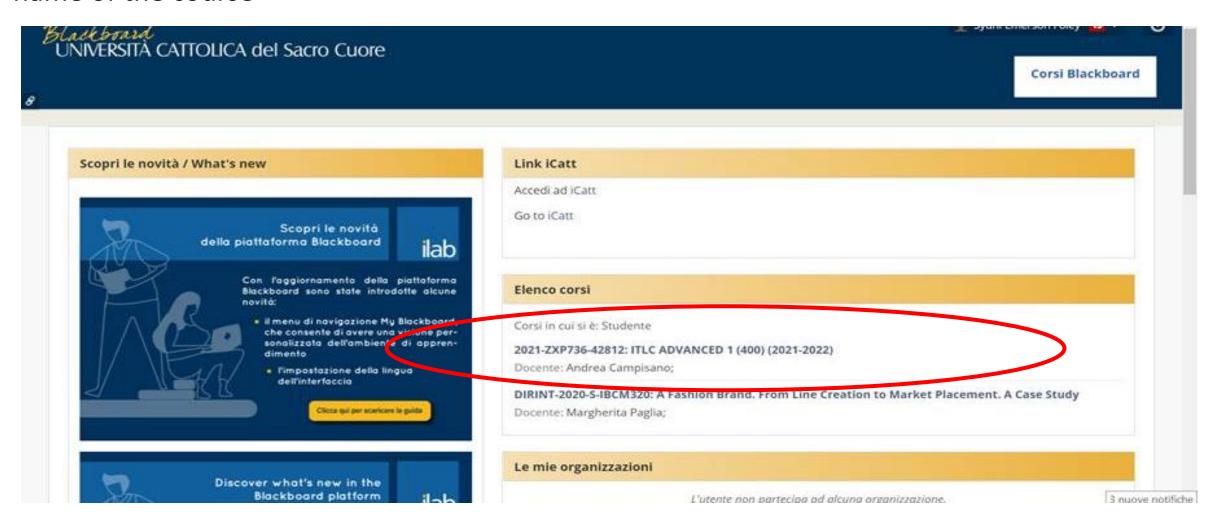

## How to access your on line course

You can access Blackboard directly from this link: <a href="https://blackboard.unicatt.it/">https://blackboard.unicatt.it/</a> and click on the name of the course