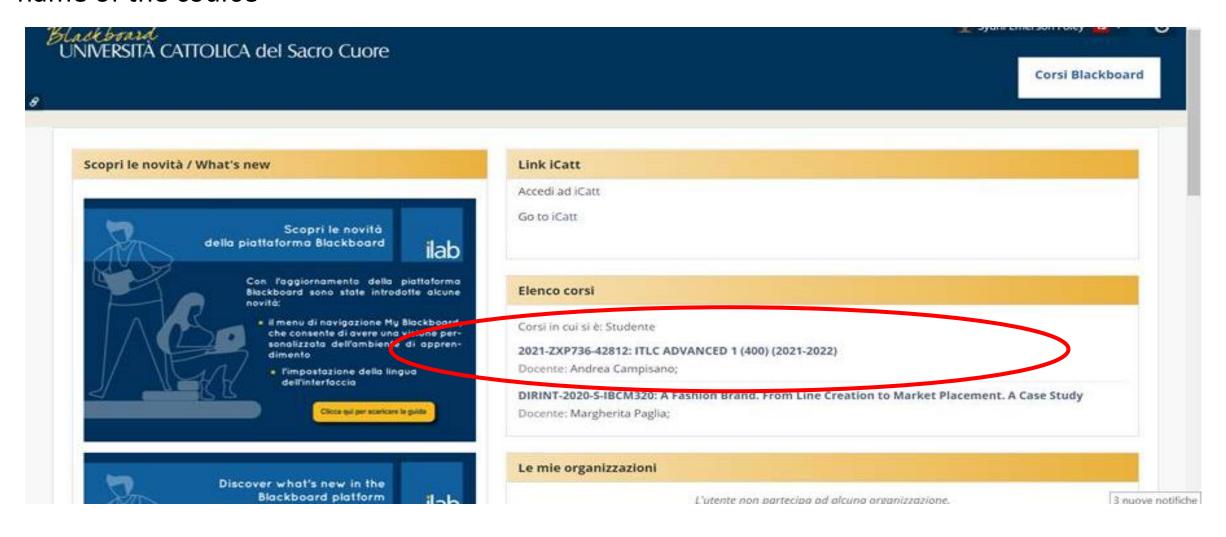

# How to access your on line course

You can access Blackboard directly from this link: <a href="https://blackboard.unicatt.it/">https://blackboard.unicatt.it/</a> and click on the name of the course