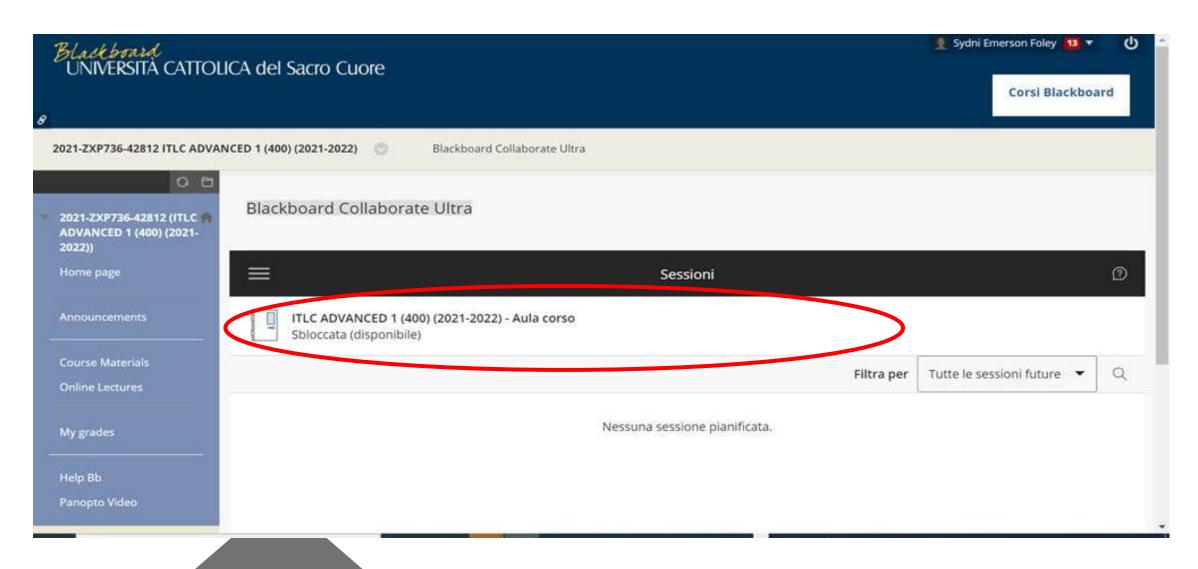

# How to access your on line course

You will be able to follow the live session from there