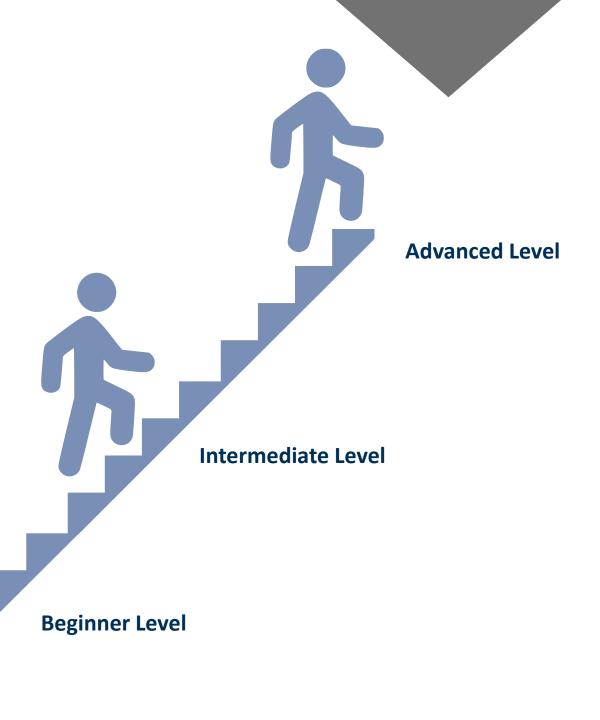

#### **Courses**

From Absolute Beginner to Advanced:

Your SEMESTER Italian language course level code will be added to your Study plan next week.

AT THE MOMENT YOU JUST HAVE THE GENERAL

**ONE ZXP720** 