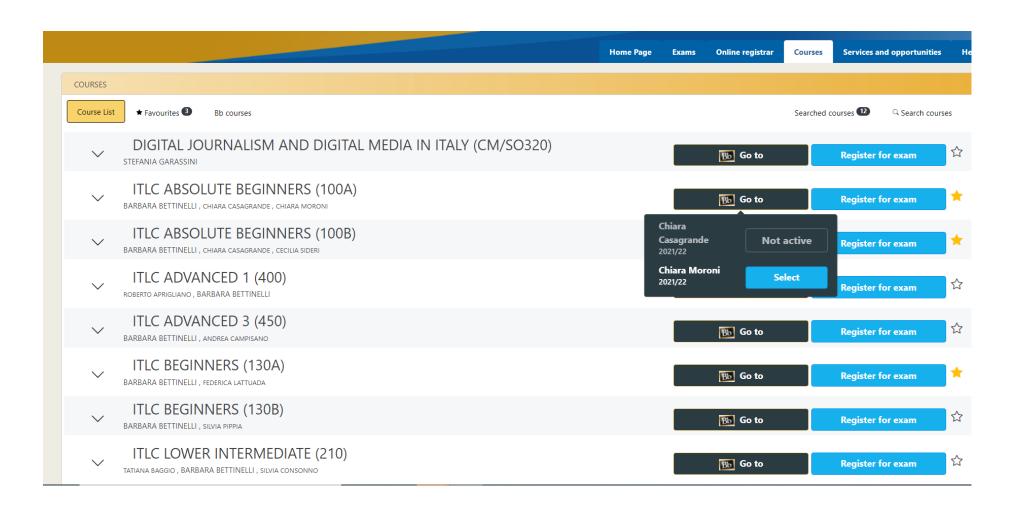

# BE SURE TO CLICK ON THE BLACK BB ICON

#### How to add courses to Blackboard

CLICK ON the BLUE
BUTTON SELECT.
In case you find more
than one professor's
name, select the only
BLUE option
available.

Your course will be added to Blackboard