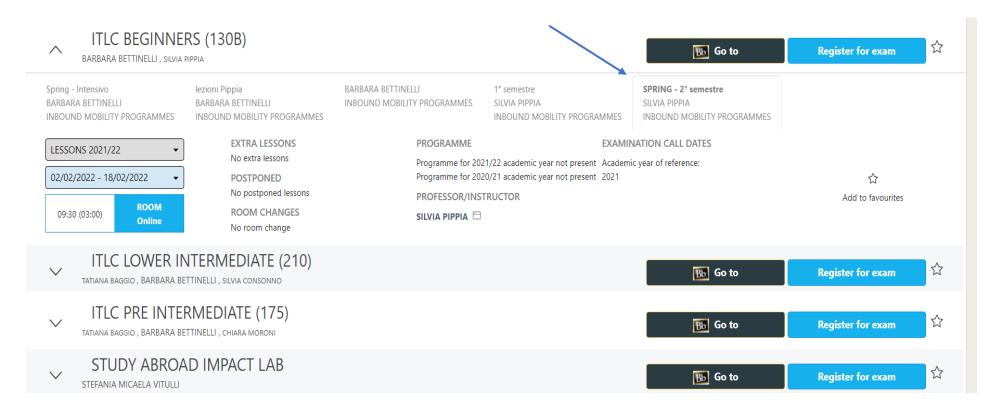

# More details on your course

CLICKING ON THE ARROW YOU FIND NEXT TO THE COURSE TITLE, YOU CAN FIND MORE INFO

# More details on your course

CLICKING ON THE
ARROW YOU FIND
NEXT TO THE COURSE
TITLE, YOU CAN FIND
MORE INFO.

Always refer to the tab

SPRING – 2° semestre

# More details on your course

CLICKING ON THE
SMALL STAR YOU WILL
ADD IT TO FAVOURITES
so that your APP WILL
SHOW YOU THE
CORRECT CALENDAR