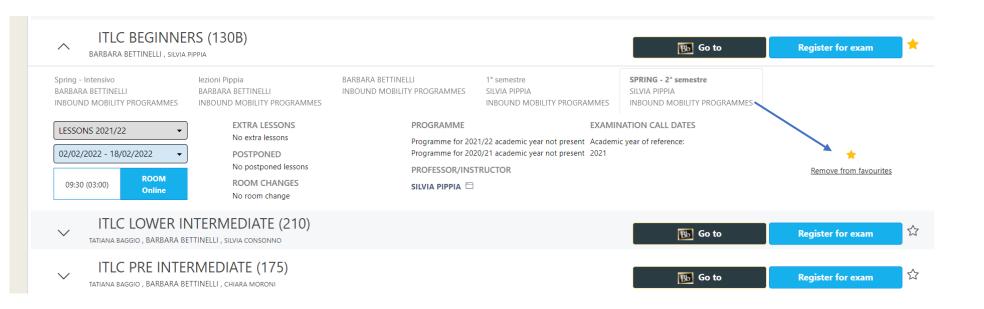

# More details on your course

CLICKING ON THE ARROW YOU FIND NEXT TO THE COURSE TITLE, YOU CAN FIND MORE INFO

# More details on your course

CLICKING ON THE
ARROW YOU FIND
NEXT TO THE COURSE
TITLE, YOU CAN FIND
MORE INFO.

Always refer to the tab

SPRING – 2° semestre

# More details on your course

CLICKING ON THE
SMALL STAR YOU WILL
ADD IT TO FAVOURITES
so that your APP WILL
SHOW YOU THE
CORRECT CALENDAR