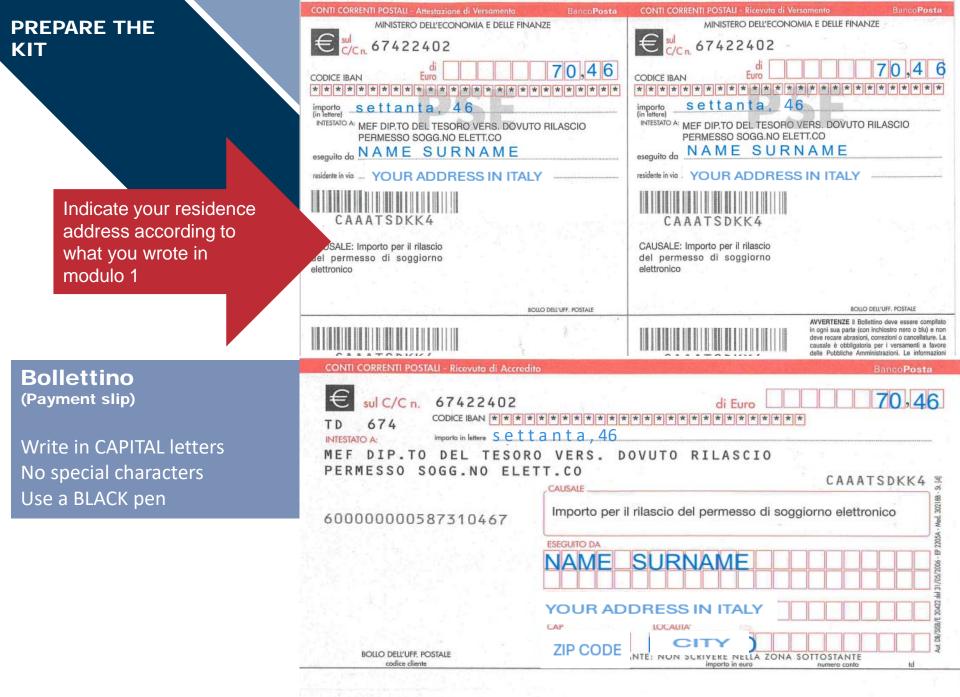

## PREPARE THE

Should the Police send you any letter, you can indicate the address of our office to make sure your mail does not get lost:

76. SEZIONE 8 - RECAPITO PER EVENTUALI COMUNICAZIONI (q)

### Modulo 1 Page 3 – MAILING ADDRESS

Write in CAPITAL letters No special characters Use a BLACK pen

<60000000587310467>