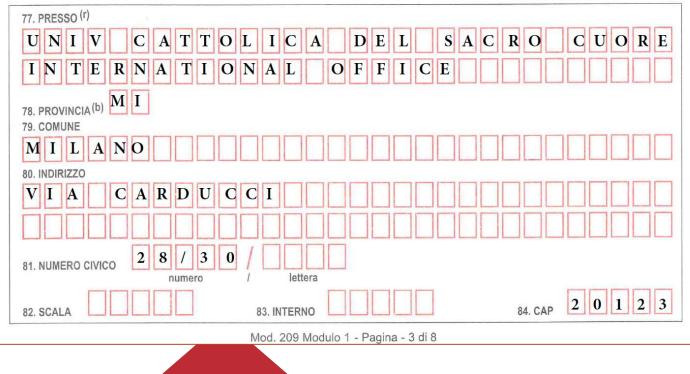

## PREPARE THE

Should the Police send you any letter, you can indicate the address of our office to make sure your mail does not get lost:

76. SEZIONE 8 - RECAPITO PER EVENTUALI COMUNICAZIONI (q)

## Send it via iCatt «Request Info» function

YOUR MESSAGES

REQUEST FOR INFORMATION

ARCHIVE

Go to your inbox @icatt.it

**International Admissions Office:** 

international.admissions@unicatt.it

Via Carducci 28/30, 20123 Milano