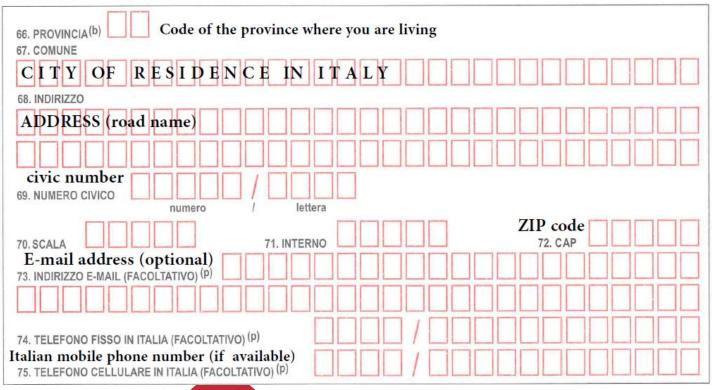

#### 65. SEZIONE 7 - RECAPITO IN ITALIA DEL RICHIEDENTE

## PREPARE THE

Should the Police send you any letter, you can indicate the address of our office to make sure your mail does not get lost:

76. SEZIONE 8 - RECAPITO PER EVENTUALI COMUNICAZIONI (q)