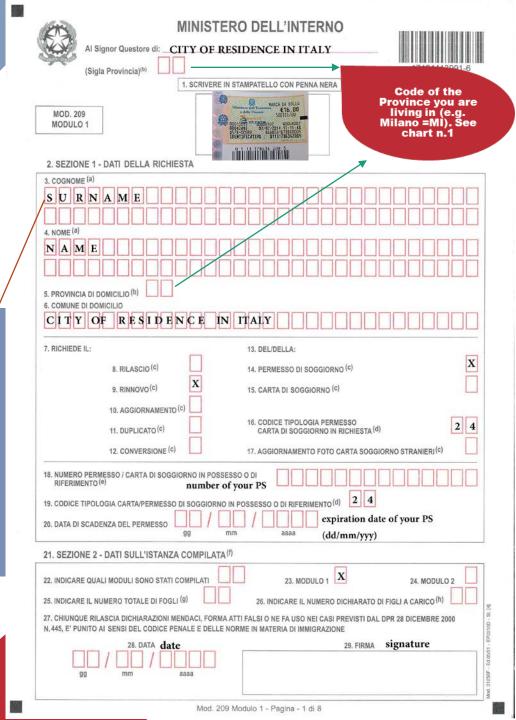

### Modulo 1 Page 1

Write in CAPITAL letters No special characters Use a BLACK pen

Write SURNAME and NAME AS THEY APPEAR ON PASSPORT. If you have more than one, write all your names/surnames.

MINISTERO DELL'INTERNO

1. SCRIVERE IN STAMPATELLO CON PENNA NERA

#### 30. SEZIONE 3 - DATI ANAGRAFICI

| OFFICIAL FISCAL CODE<br>31. CODICE FISCALE (OVE IN POSSESSO)        |                                                                                                       |
|---------------------------------------------------------------------|-------------------------------------------------------------------------------------------------------|
|                                                                     | er (M/F) Date of birth (dd/mm/yyyy) / / / / / / / / / / / / / / / / /                                 |
| Code of country of birth<br>35. CODICE STATO NASCITA <sup>(k)</sup> | Citizenship code<br>36. CODICE STATO CITTADINANZA <sup>(k)</sup> 37. RIFUGIATO <sup>(c)</sup> SI NO X |
| 38. CITTA' DI NASCITA CITYOF                                        | B I R T H (as indicated on passport)                                                                  |
|                                                                     |                                                                                                       |

32. A = unmarried B = married
35-36. Codice stato = search in the
TABELLA – ALLEGATA n. 3
38. Città di nascita = write city or palce of birth (region/state) as indicated on the passport