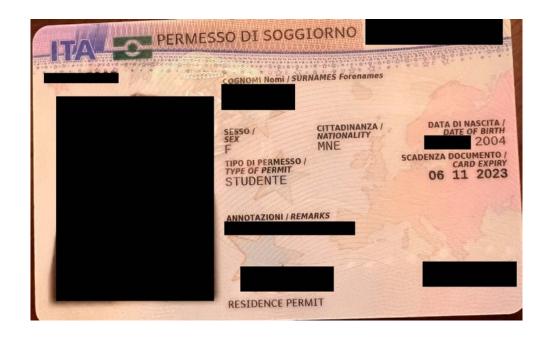

# How to renew your «Permesso di Soggiorno» (Permit of Stay)

## Pick up your Permit of Stay

If the application is complete and approved, you will be notified via SMS when your Permesso is ready to be collected.