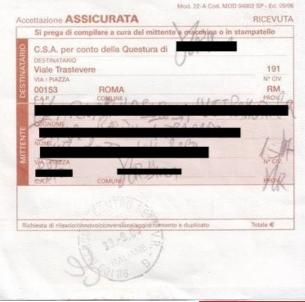

## **RECEIPT OF YOUR APPLICATION**

Until you receive the residence permit card this is the document proving your right to stay in Italy.

06073632957-1 PASSWORD

180000419622 USER ID

#### DATA E DRA: 14/02/2023 12:12 WHEN

TOTALE BOLLETTINI PSE PAGATI INSERITI NEL KIT: 1

MARCA DA BOLLO PRESENTE

CODICE ISTANZA : CODICE ASSICURATA:

Il servizio prevede l'accettazione, la lavorazione e l'inoltro alla Questura competente dell'istanza per il rilascio o rinnovo del PSE.

In caso di smarrimento del plico, il Richiedente avra' diritto ad un ristoro pari al suo valore quantificato in € 50,00.

Il Richiedente dichiara di aver preso visione presso questo Ufficio Postale dell'Informativa privacy ai sensi della normativa vigente, consultabile anche sul Portale Immigrazione https://www.portaleimmigrazione.it