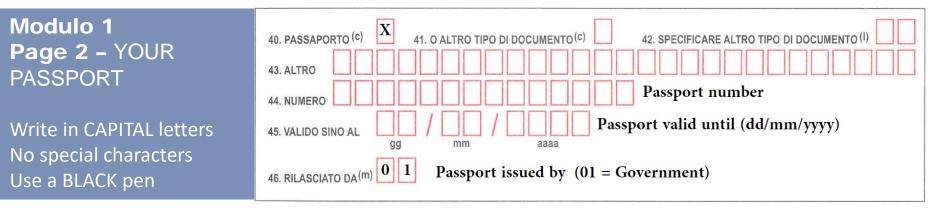

## Modulo 1 Page 2

Write in CAPITAL letters No special characters Use a BLACK pen

39. SEZIONE 4 - DATI DOCUMENTO DI IDENTITA'

Modulo 1 Page 3 - ADDRESS IN ITALY

Write in CAPITAL letters No special characters Use a BLACK pen