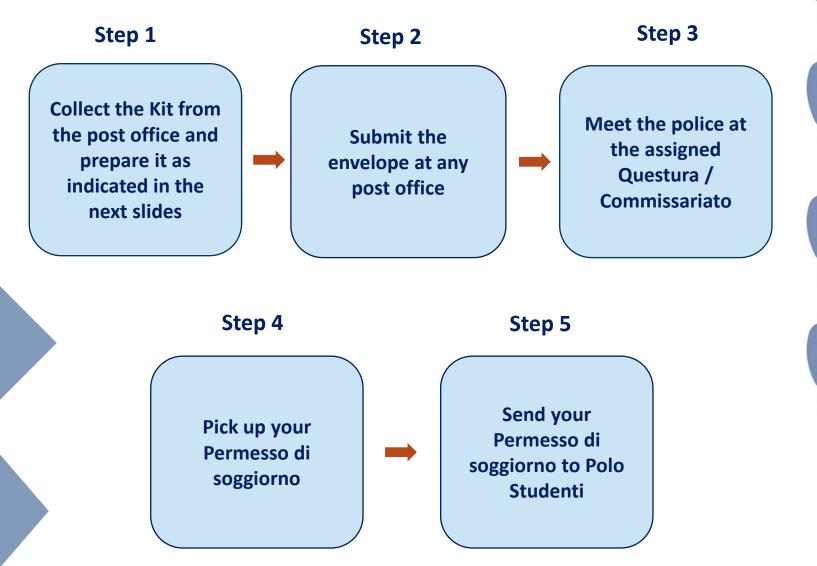

# How to renew your «Permesso di Soggiorno» (Permit of Stay)

## ROADMAP



## When to renew

You can renew your Permit of Stay (PS) from **2 months before it expires** until the day it expires.

- Should you need to travel while renewing, make sure you request a renewal before leaving Italy. Indeed, you will be able to come back to Italy **only with a valid PS renewal receipt**.
  - You can **leave and enter Italy** with the postal receipts for the PS renewal if you **bring with you**:
    - passport.
    - postal receipt for the PS renewal.
    - original of the expiring/expired permit of stay card.

## The travel must NOT include transit through Schengen Countries



### Modulo 1 Page 1

Write in CAPITAL letters No special characters Use a BLACK pen

Write SURNAME and NAME AS THEY APPEAR ON PASSPORT. If you have more than one, write all your names/surnames.