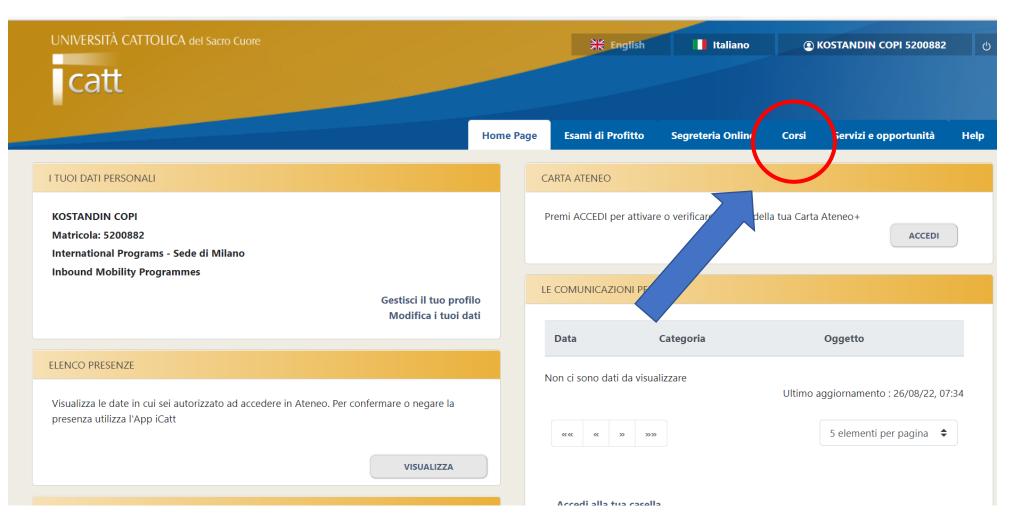

## CLICK on the section

### **COURSES**

Find more details by clicking on the downward arrow next to the course title