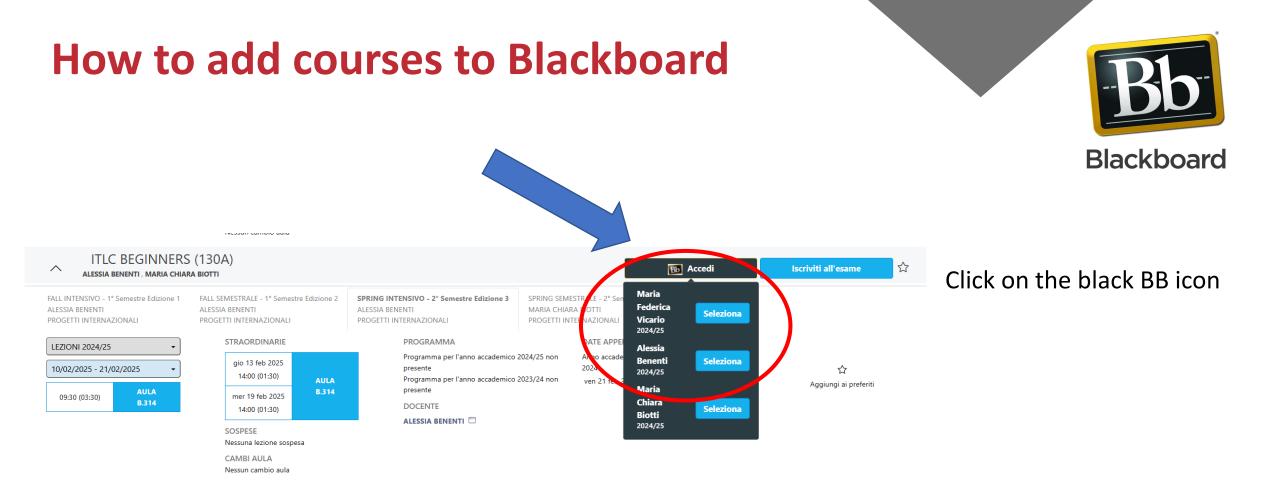

### How to add courses to Blackboard

-Bb

Blackboard

#### Always refer to the tab

SPRING INTENSIVO – 2° semestre Edizione 3 and click there: you will be able to see all the info related to your course INCLUDING THE ROOM NUMBER. BE SURE YOU ARE CLICKING ON ACADEMIC YEAR 2024/25