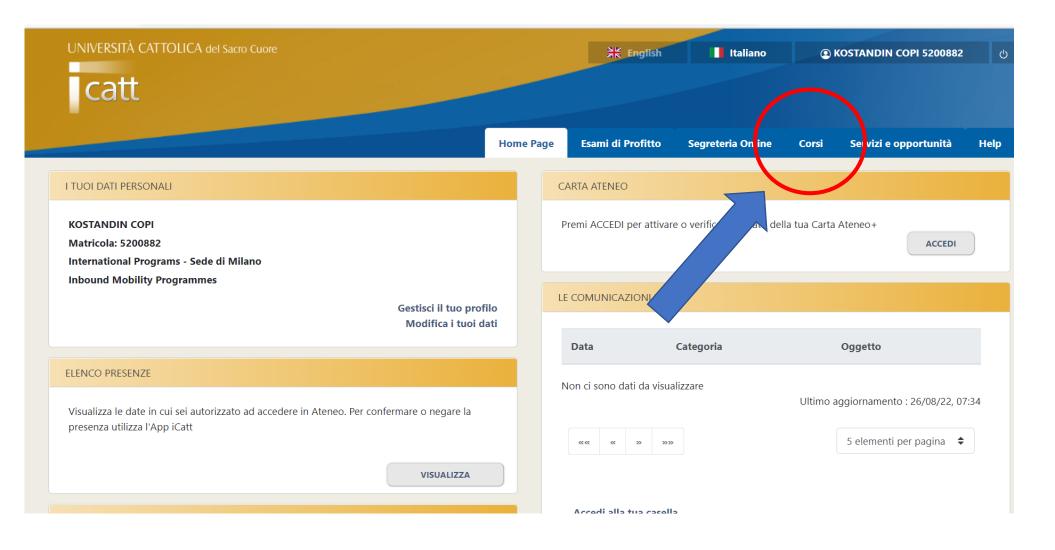

### How to add courses to Blackboard

-Bb

Blackboard

## Click on the section:

### **COURSES**