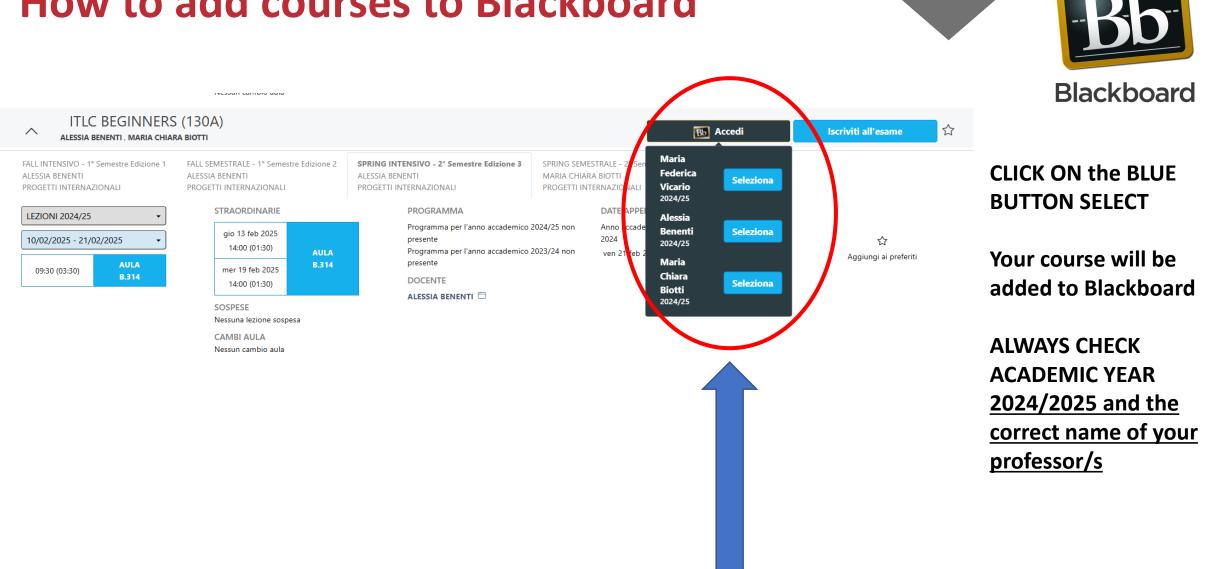

### How to add courses to Blackboard

#### Always refer to the tab

SPRING INTENSIVO – 2° semestre Edizione 3 and click there: you will be able to see all the info related to your course INCLUDING THE ROOM NUMBER. BE SURE YOU ARE CLICKING ON ACADEMIC YEAR 2024/25

Additional materials will be available on your iCatt page – Blackboard section starting from the first day of class – Monday 10th.

YOU ARE REQUESTED TO ADD YOUR COURSE TO BLACKBOARD,

**BE SURE YOU DO SO <u>STARTING FROM MONDAY 10TH</u>** 