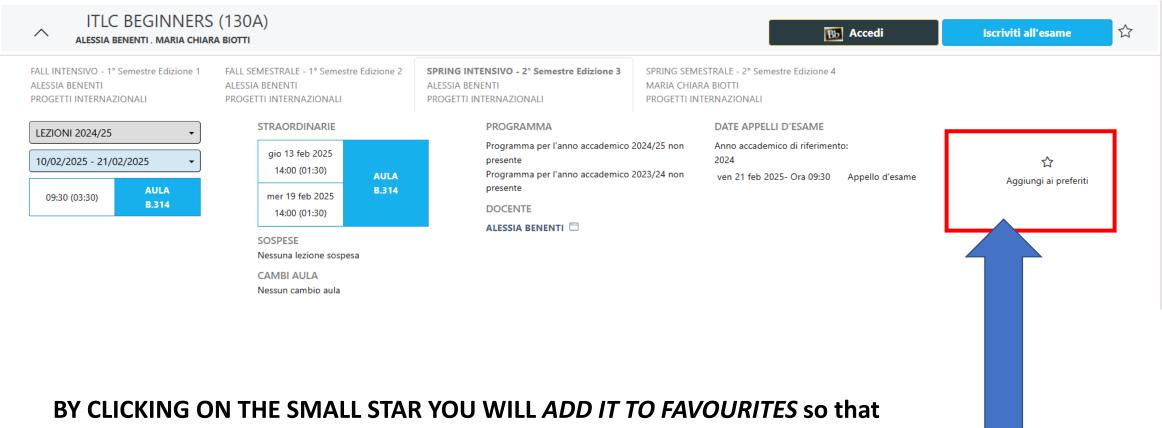

## CLICK on the section

### **COURSES**

Find more details by clicking on the downward arrow next to the course title