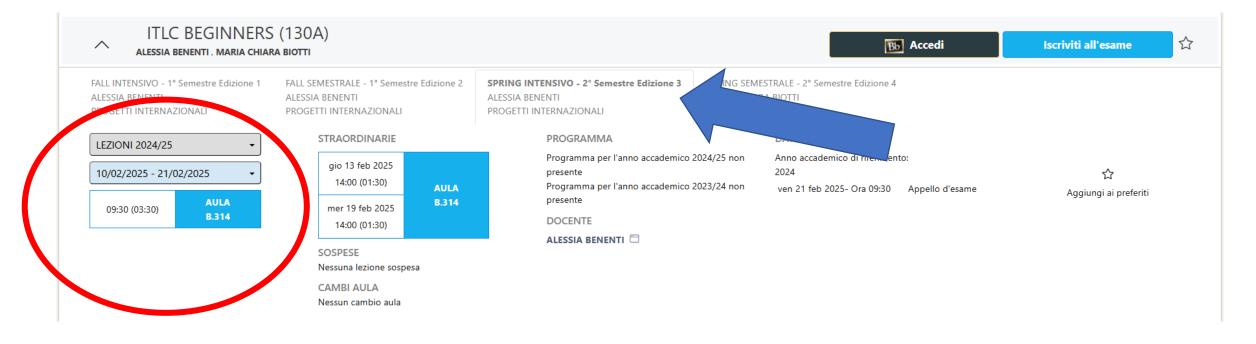

### **COURSES**

Find more details by clicking on the downward arrow next to the course title

#### Always refer to the tab

SPRING INTENSIVO – 2° semestre Edizione 3 and click there: you will be able to see all the info related to your course INCLUDING THE ROOM NUMBER. BE SURE YOU ARE CLICKING ON ACADEMIC YEAR 2024/25

your APP will show the correct calendar